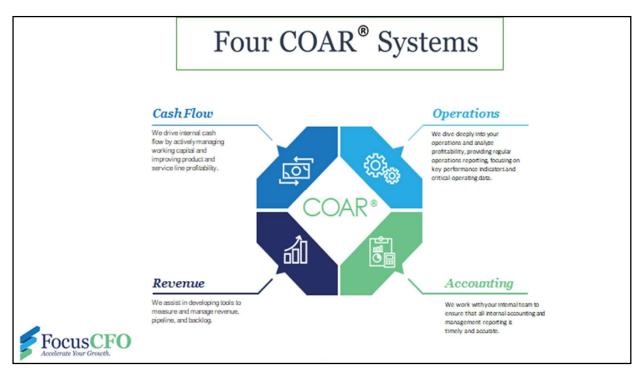

# What is a fractional CFO?

- •25+ years of experience as a CFO
- •Experts at driving internal cash flow with solid banking/credit expertise
- •Strong operational background.
- •Work on-site and virtually, typically one day every week.
- •Embedded in the business and management team