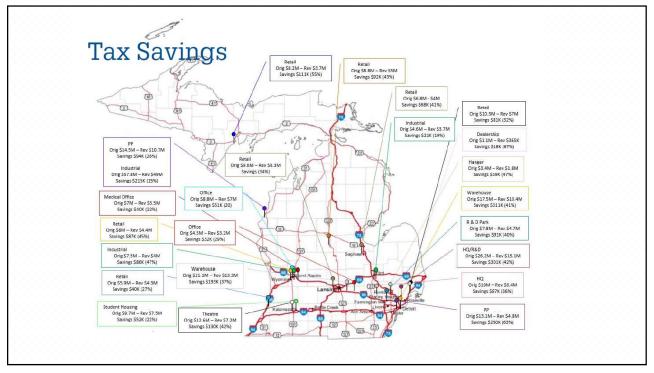

## **Real Property**

Taxpayers have options

- Review the Assessment Notice on an annual basis
- Record Cards are public information
- Many clients are aware of neighbor's and competitors

Tereform an annual property tax review
Perform an annual property tax review
Recommending a review enhances your position
We review complimentary
We handle many cases on a percentage of savings
Deadlines
Michigan - Hey 21<sup>st</sup> July 31<sup>st</sup> for commercial and industrial property